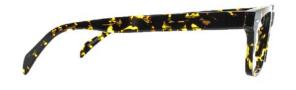

# GIORGIO VALMASSOI

OCCHIALI 1971

Only the finest materials are used in each creation:

- MAZZUCCHELLI 1849 Cellulose Acetate
- LASER ENGRAVING
  Precision manufactured lasers delivers the highest possible laser engraving performance, filled with silver painting

 HIGH PERFORMANCE SPRING HINGES 1971 and GV's Details Material Nickel Silver

- "THE SIGNATURE"

The final touch for each creation. Giorgio
Valmassoi's signature is permanentlyinserted
inside the right temple's tip

FRAME (Size: 46-20mm | B: 38mm | Temple: 145mm | Material: Cellulose Acetate) FRAME (Size: 48-20mm | B: 39,7mm | Temple: 145mm | Material: Cellulose Acetate)

FRAME (Size: 51-19mm | B: 38,2mm | Temple: 145mm | Material: Cellulose Acetate)