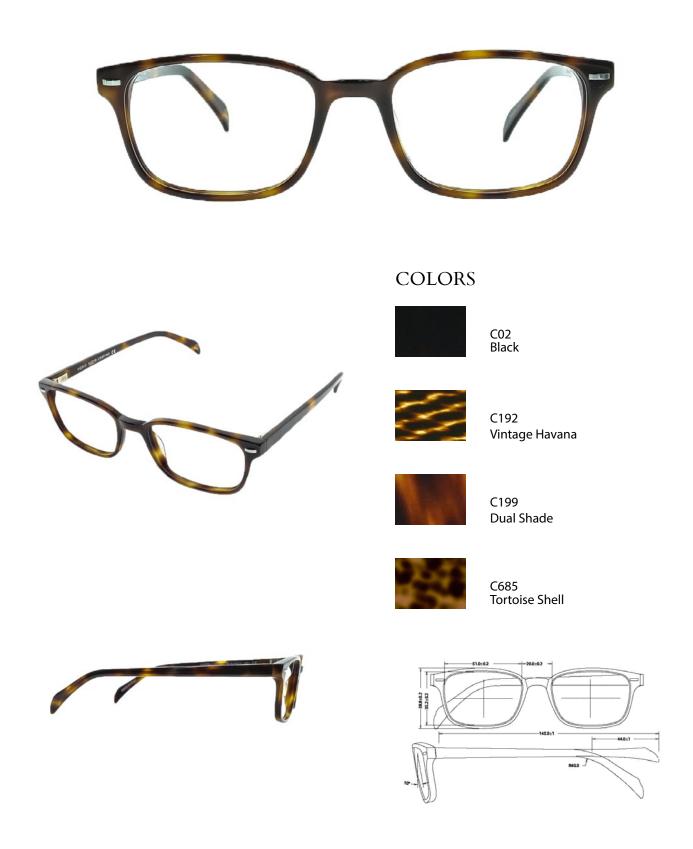

C02 Black

C192 Vintage Havana

C699 Red Havana

C703 Honey Havana

FRAME (Size: 49-20mm I B: 39,5mm | Temple: 145mm | Material: Cellulose Acetate)

FRAME (Size: 50-19mm | B: 32,2mm | Temple: 145mm | Material: Cellulose Acetate) FRAME (Size: 52-20mm | B: 33,5mm | Temple: 150mm | Material: Cellulose Acetate)