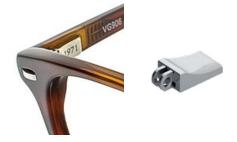

 HIGH PERFORMANCE SPRING HINGES 1971 and GV's Details Material Nickel Silver

- "THE SIGNATURE"

The final touch for each creation. Giorgio
Valmassoi's signature is permanentlyinserted
inside the right temple's tip