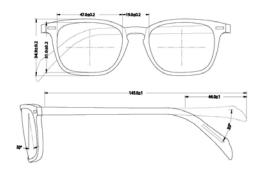

FRAME (Size: 46-20mm | B: 38mm | Temple: 145mm | Material: Cellulose Acetate) FRAME (Size: 48-20mm | B: 39,7mm | Temple: 145mm | Material: Cellulose Acetate)

FRAME (Size: 51-19mm | B: 38,2mm | Temple: 145mm | Material: Cellulose Acetate)