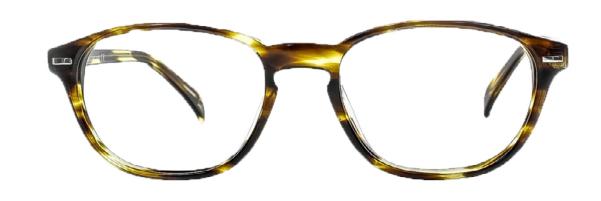

FRAME (Size: 46-20mm | B: 38mm | Temple: 145mm | Material: Cellulose Acetate) FRAME (Size: 48-20mm | B: 39,7mm | Temple: 145mm | Material: Cellulose Acetate)

FRAME (Size: 51-19mm | B: 38,2mm | Temple: 145mm | Material: Cellulose Acetate)

C02 Black

C192 Vintage Havana

C685 Tortoise Shell

C724 Dark Havanna

FRAME (Size: 49-19mm | B: 39,3mm | Temple: 145mm | Material: Cellulose Acetate)

FRAME (Size: 52-19mm | B: 36,2mm | Temple: 145mm | Material: Cellulose Acetate)