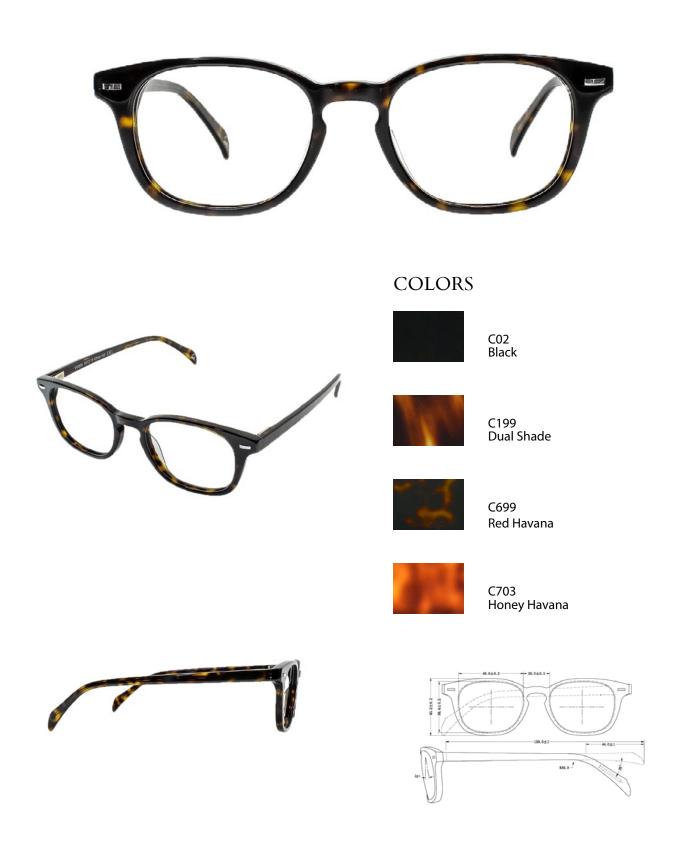

## COLORS

C02 Black

C199 Dual Shade

C685 Tortoise Shell

C724 Dark Havana

FRAME (Size: 53-17mm | B: 40mm | Temple: 150mm | Material: Cellulose Acetate)

FRAME (Size: 48-18mm | B: 32mm | Temple: 145mm | Material: Cellulose Acetate) FRAME (Size: 50-19mm | B: 33,3mm | Temple: 145mm | Material: Cellulose Acetate)