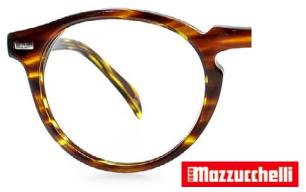

# GIORGIO VALMASSOI

OCCHIALI 1971

Only the finest materials are used in each creation:

- MAZZUCCHELLI 1849 Cellulose Acetate
- LASER ENGRAVING
  Precision manufactured lasers delivers the highest possible laser engraving performance, filled with silver painting