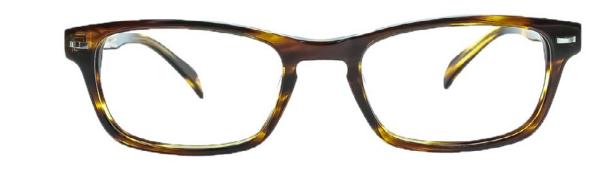

C02 Black

C192 Vintage Havana

C699 Red Havana

C703 Honey Havana

FRAME (Size: 49-20mm I B: 39,5mm | Temple: 145mm | Material: Cellulose Acetate)

FRAME (Size: 50-19mm | B: 32,2mm | Temple: 145mm | Material: Cellulose Acetate) FRAME (Size: 52-20mm | B: 33,5mm | Temple: 150mm | Material: Cellulose Acetate)