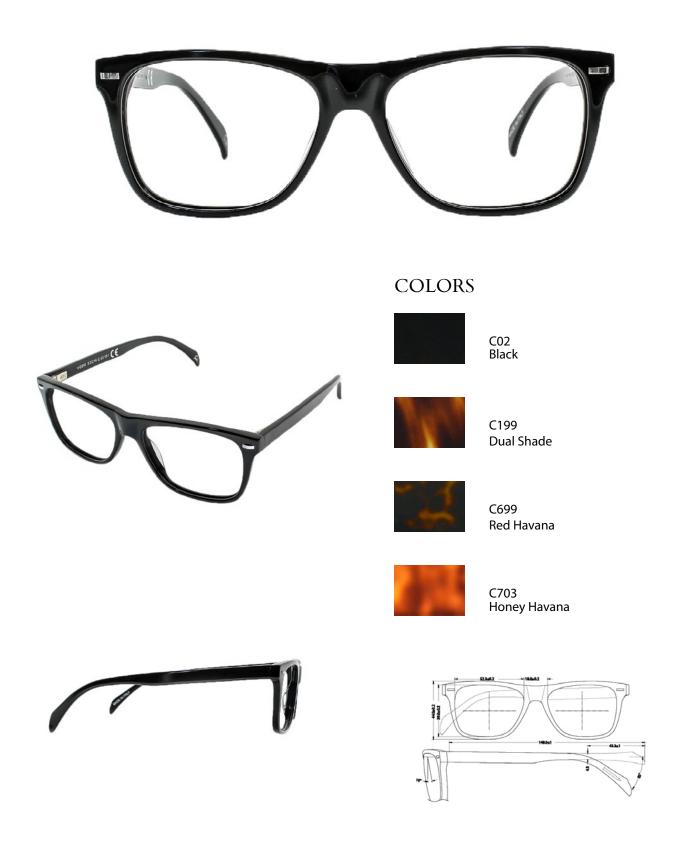

## COLORS

C02 Black

C199 Dual Shade

C685 Tortoise Shell

C724 Dark Havana

FRAME (Size: 53-17mm | B: 40mm | Temple: 150mm | Material: Cellulose Acetate)

FRAME (Size: 48-18mm | B: 32mm | Temple: 145mm | Material: Cellulose Acetate) FRAME (Size: 50-19mm | B: 33,3mm | Temple: 145mm | Material: Cellulose Acetate)