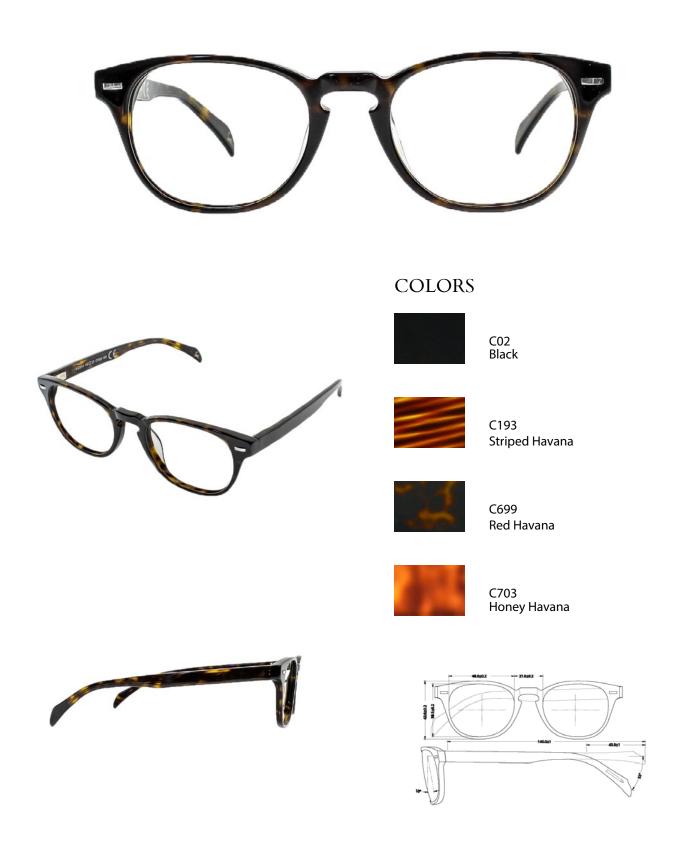

## COLORS

C02 Black

C199 Dual Shade

C685 Tortoise Shell

C724 Dark Havana

FRAME (Size: 53-17mm | B: 40mm | Temple: 150mm | Material: Cellulose Acetate)

FRAME (Size: 48-18mm | B: 32mm | Temple: 145mm | Material: Cellulose Acetate) FRAME (Size: 50-19mm | B: 33,3mm | Temple: 145mm | Material: Cellulose Acetate)