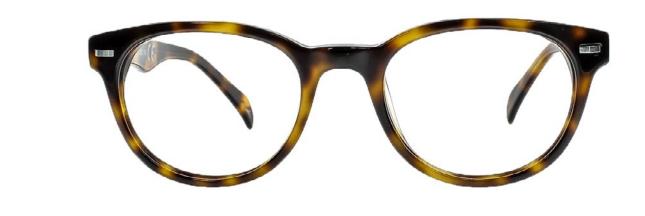

FRAME (Size: 46-20mm | B: 38mm | Temple: 145mm | Material: Cellulose Acetate) FRAME (Size: 48-20mm | B: 39,7mm | Temple: 145mm | Material: Cellulose Acetate)

FRAME (Size: 51-19mm | B: 38,2mm | Temple: 145mm | Material: Cellulose Acetate)

C02 Black

C192 Vintage Havana

C685 Tortoise Shell

C724 Dark Havanna

FRAME (Size: 49-19mm | B: 39,3mm | Temple: 145mm | Material: Cellulose Acetate)

FRAME (Size: 52-19mm | B: 36,2mm | Temple: 145mm | Material: Cellulose Acetate)