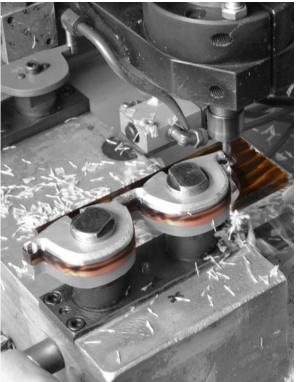

# GIORGIO VALMASSOI

OCCHIALI 1971

Only the finest materials are used in each creation:

- MAZZUCCHELLI 1849 Cellulose Acetate
- LASER ENGRAVING
  Precision manufactured lasers delivers the highest possible laser engraving performance, filled with silver painting

 HIGH PERFORMANCE SPRING HINGES 1971 and GV's Details Material Nickel Silver

- "THE SIGNATURE"

The final touch for each creation. Giorgio
Valmassoi's signature is permanentlyinserted
inside the right temple's tip