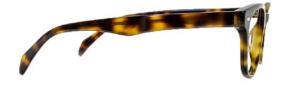

 HIGH PERFORMANCE SPRING HINGES 1971 and GV's Details Material Nickel Silver

- "THE SIGNATURE"

The final touch for each creation. Giorgio
Valmassoi's signature is permanentlyinserted
inside the right temple's tip