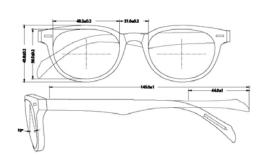

FRAME (Size: 46-20mm | B: 38mm | Temple: 145mm | Material: Cellulose Acetate) FRAME (Size: 48-20mm | B: 39,7mm | Temple: 145mm | Material: Cellulose Acetate)

FRAME (Size: 51-19mm | B: 38,2mm | Temple: 145mm | Material: Cellulose Acetate)

C02 Black

C192 Vintage Havana

C685 Tortoise Shell

C724 Dark Havanna

FRAME (Size: 49-19mm | B: 39,3mm | Temple: 145mm | Material: Cellulose Acetate)

FRAME (Size: 52-19mm | B: 36,2mm | Temple: 145mm | Material: Cellulose Acetate)

FRAME (Size: 49-19mm | B: 38,1mm | Temple: 145mm | Material: Cellulose Acetate)

FRAME (Size: 51-19mm | B: 37,5mm | Temple: 150mm | Material: Cellulose Acetate)

C192 Vintage Havana

C685 Tortoise Shell

C724 Dark Havana

FRAME (Size: 48-19mm | B: 39mm | Temple: 145mm | Material: Cellulose Acetate) FRAME (Size: 50-19mm | B: 39,4mm | Temple: 150mm | Material: Cellulose Acetate)

FRAME (Size: 49-20mm I B: 34,6mm I Temple: 145mm I Material: Cellulose Acetate)

C02 Black

C699 Red Havana

C723 Newstalgia

C724 Dark Havana

FRAME (Size: 48-20mm | B: 39,9mm | Temple: 145mm | Material: Cellulose Acetate) FRAME (Size: 50-20mm | B: 51,6mm | Temple: 150mm | Material: Cellulose Acetate)

FRAME (Size: 49-20mm | B: 39,5mm | Temple: 145mm | Material: Cellulose Acetate)

## COLORS

C02 Black

C199 Dual Shade

C685 Tortoise Shell

C724 Dark Havana

FRAME (Size: 53-17mm | B: 40mm | Temple: 150mm | Material: Cellulose Acetate)

FRAME (Size: 48-18mm | B: 32mm | Temple: 145mm | Material: Cellulose Acetate) FRAME (Size: 50-19mm | B: 33,3mm | Temple: 145mm | Material: Cellulose Acetate)

C02 Black

C192 Vintage Havana

C699 Red Havana

C703 Honey Havana

FRAME (Size: 49-20mm I B: 39,5mm | Temple: 145mm | Material: Cellulose Acetate)

FRAME (Size: 50-19mm | B: 32,2mm | Temple: 145mm | Material: Cellulose Acetate) FRAME (Size: 52-20mm | B: 33,5mm | Temple: 150mm | Material: Cellulose Acetate)

C02 Black

C192 Vintage Havana

C199 Dual Shade

C703 Honey Havana

FRAME (Size: 47-23mm | B: 42,1mm | Temple: 150mm | Material: Cellulose Acetate)

C02 Black

C193 Striped Havana

C723 Newstalgia

C724 Dark Havana

FRAME (Size: 52-18mm | B: 38,7mm | Temple: 145mm | Material: Cellulose Acetate)

C02 Black

C192 Vintage Havana

C703 Honey Havana

C724 Dark Havana

FRAME (Size: 47-20mm | B: 40mm | Temple: 145mm | Material: Cellulose Acetate) FRAME (Size: 49-21mm | B: 41,7mm | Temple: 150mm | Material: Cellulose Acetate)