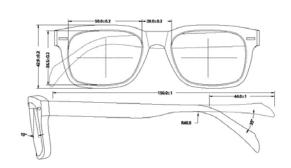

FRAME (Size: 46-20mm | B: 38mm | Temple: 145mm | Material: Cellulose Acetate) FRAME (Size: 48-20mm | B: 39,7mm | Temple: 145mm | Material: Cellulose Acetate)

FRAME (Size: 51-19mm | B: 38,2mm | Temple: 145mm | Material: Cellulose Acetate)