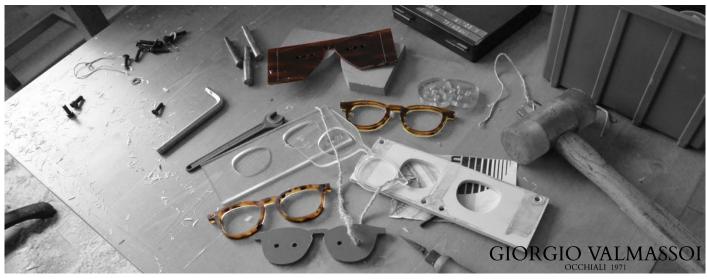

The Giorgio Valmassoi 1971 Collection brings all our most successful products together: a tribute to the man, his story, and everything he has done and continues to do. In a word: Timeless.

# GIORGIO VALMASSOI

OCCHIALI 1971

Only the finest materials are used in each creation:

- MAZZUCCHELLI 1849 Cellulose Acetate
- LASER ENGRAVING
  Precision manufactured lasers delivers the highest possible laser engraving performance, filled with silver painting

 HIGH PERFORMANCE SPRING HINGES 1971 and GV's Details Material Nickel Silver

- "THE SIGNATURE"

The final touch for each creation. Giorgio
Valmassoi's signature is permanentlyinserted
inside the right temple's tip