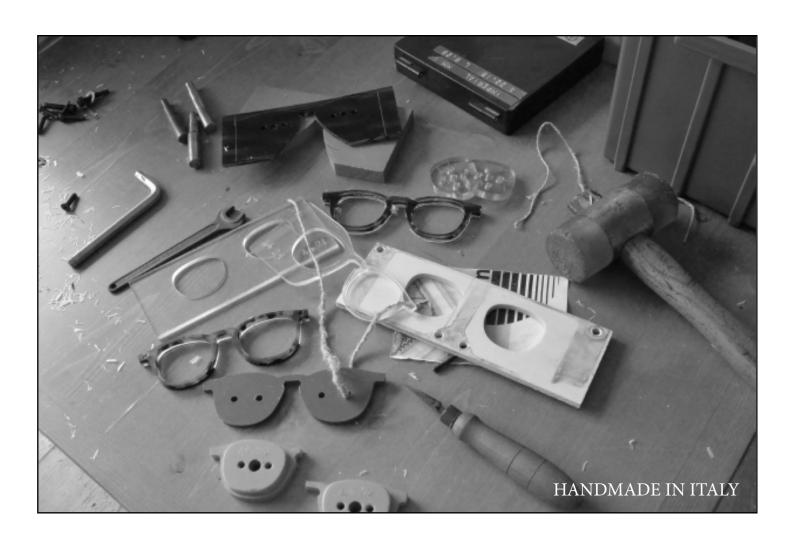

# GIORGIO VALMASSOI

OCCHIALI 1971

Only the finest materials are used in each creation:

- MAZZUCCHELLI 1849 Cellulose Acetate
- LASER ENGRAVING
  Precision manufactured lasers delivers the highest possible laser engraving performance, filled with silver painting

 HIGH PERFORMANCE SPRING HINGES 1971 and GV's Details Material Nickel Silver

- "THE SIGNATURE"

The final touch for each creation. Giorgio
Valmassoi's signature is permanentlyinserted
inside the right temple's tip