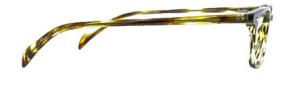

FRAME (Size: 46-20mm | B: 38mm | Temple: 145mm | Material: Cellulose Acetate) FRAME (Size: 48-20mm | B: 39,7mm | Temple: 145mm | Material: Cellulose Acetate)

FRAME (Size: 51-19mm | B: 38,2mm | Temple: 145mm | Material: Cellulose Acetate)

C02 Black

C192 Vintage Havana

C685 Tortoise Shell

C724 Dark Havanna

FRAME (Size: 49-19mm | B: 39,3mm | Temple: 145mm | Material: Cellulose Acetate)

FRAME (Size: 52-19mm | B: 36,2mm | Temple: 145mm | Material: Cellulose Acetate)