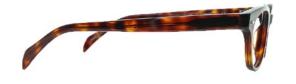

FRAME (Size: 46-20mm | B: 38mm | Temple: 145mm | Material: Cellulose Acetate) FRAME (Size: 48-20mm | B: 39,7mm | Temple: 145mm | Material: Cellulose Acetate)

FRAME (Size: 51-19mm | B: 38,2mm | Temple: 145mm | Material: Cellulose Acetate)