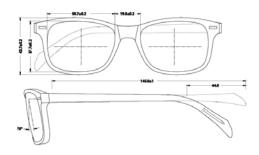

FRAME (Size: 46-20mm | B: 38mm | Temple: 145mm | Material: Cellulose Acetate) FRAME (Size: 48-20mm | B: 39,7mm | Temple: 145mm | Material: Cellulose Acetate)

FRAME (Size: 51-19mm | B: 38,2mm | Temple: 145mm | Material: Cellulose Acetate)

C02 Black

C192 Vintage Havana

C685 Tortoise Shell

C724 Dark Havanna

FRAME (Size: 49-19mm | B: 39,3mm | Temple: 145mm | Material: Cellulose Acetate)

FRAME (Size: 52-19mm | B: 36,2mm | Temple: 145mm | Material: Cellulose Acetate)

FRAME (Size: 49-19mm | B: 38,1mm | Temple: 145mm | Material: Cellulose Acetate)

FRAME (Size: 51-19mm | B: 37,5mm | Temple: 150mm | Material: Cellulose Acetate)

C192 Vintage Havana

C685 Tortoise Shell

C724 Dark Havana

FRAME (Size: 48-19mm | B: 39mm | Temple: 145mm | Material: Cellulose Acetate) FRAME (Size: 50-19mm | B: 39,4mm | Temple: 150mm | Material: Cellulose Acetate)

FRAME (Size: 49-20mm I B: 34,6mm I Temple: 145mm I Material: Cellulose Acetate)

C02 Black

C699 Red Havana

C723 Newstalgia

C724 Dark Havana

FRAME (Size: 48-20mm | B: 39,9mm | Temple: 145mm | Material: Cellulose Acetate) FRAME (Size: 50-20mm | B: 51,6mm | Temple: 150mm | Material: Cellulose Acetate)

FRAME (Size: 49-20mm | B: 39,5mm | Temple: 145mm | Material: Cellulose Acetate)

## COLORS

C02 Black

C199 Dual Shade

C685 Tortoise Shell

C724 Dark Havana

FRAME (Size: 53-17mm | B: 40mm | Temple: 150mm | Material: Cellulose Acetate)

FRAME (Size: 48-18mm | B: 32mm | Temple: 145mm | Material: Cellulose Acetate) FRAME (Size: 50-19mm | B: 33,3mm | Temple: 145mm | Material: Cellulose Acetate)

C02 Black

C192 Vintage Havana

C699 Red Havana

C703 Honey Havana

FRAME (Size: 49-20mm I B: 39,5mm | Temple: 145mm | Material: Cellulose Acetate)

FRAME (Size: 50-19mm | B: 32,2mm | Temple: 145mm | Material: Cellulose Acetate) FRAME (Size: 52-20mm | B: 33,5mm | Temple: 150mm | Material: Cellulose Acetate)

C02 Black

C192 Vintage Havana

C199 Dual Shade

C703 Honey Havana

FRAME (Size: 47-23mm | B: 42,1mm | Temple: 150mm | Material: Cellulose Acetate)

C02 Black

C193 Striped Havana

C723 Newstalgia

C724 Dark Havana

FRAME (Size: 52-18mm | B: 38,7mm | Temple: 145mm | Material: Cellulose Acetate)

C02 Black

C192 Vintage Havana

C703 Honey Havana

C724 Dark Havana

FRAME (Size: 47-20mm | B: 40mm | Temple: 145mm | Material: Cellulose Acetate) FRAME (Size: 49-21mm | B: 41,7mm | Temple: 150mm | Material: Cellulose Acetate)