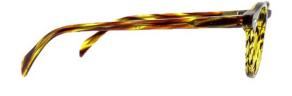

 HIGH PERFORMANCE SPRING HINGES 1971 and GV's Details Material Nickel Silver

- "THE SIGNATURE"

The final touch for each creation. Giorgio
Valmassoi's signature is permanentlyinserted
inside the right temple's tip

FRAME (Size: 46-20mm | B: 38mm | Temple: 145mm | Material: Cellulose Acetate) FRAME (Size: 48-20mm | B: 39,7mm | Temple: 145mm | Material: Cellulose Acetate)

FRAME (Size: 51-19mm | B: 38,2mm | Temple: 145mm | Material: Cellulose Acetate)