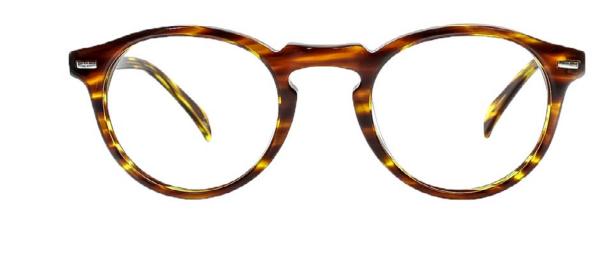

FRAME (Size: 46-20mm | B: 38mm | Temple: 145mm | Material: Cellulose Acetate) FRAME (Size: 48-20mm | B: 39,7mm | Temple: 145mm | Material: Cellulose Acetate)

FRAME (Size: 51-19mm | B: 38,2mm | Temple: 145mm | Material: Cellulose Acetate)

C02 Black

C192 Vintage Havana

C685 Tortoise Shell

C724 Dark Havanna

FRAME (Size: 49-19mm | B: 39,3mm | Temple: 145mm | Material: Cellulose Acetate)

FRAME (Size: 52-19mm | B: 36,2mm | Temple: 145mm | Material: Cellulose Acetate)