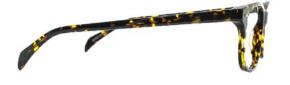

FRAME (Size: 46-20mm | B: 38mm | Temple: 145mm | Material: Cellulose Acetate) FRAME (Size: 48-20mm | B: 39,7mm | Temple: 145mm | Material: Cellulose Acetate)

FRAME (Size: 51-19mm | B: 38,2mm | Temple: 145mm | Material: Cellulose Acetate)

C02 Black

C192 Vintage Havana

C699 Red Havana

C703 Honey Havana

FRAME (Size: 49-20mm I B: 39,5mm | Temple: 145mm | Material: Cellulose Acetate)

FRAME (Size: 50-19mm | B: 32,2mm | Temple: 145mm | Material: Cellulose Acetate) FRAME (Size: 52-20mm | B: 33,5mm | Temple: 150mm | Material: Cellulose Acetate)