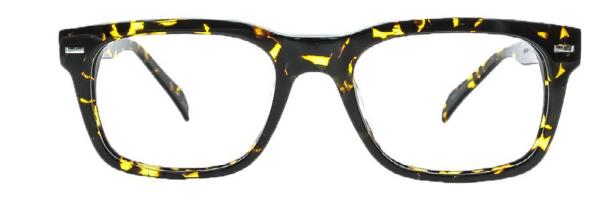

C02 Black

C192 Vintage Havana

C199 Dual Shade

C703 Honey Havana

FRAME (Size: 47-23mm | B: 42,1mm | Temple: 150mm | Material: Cellulose Acetate)

C02 Black

C193 Striped Havana

C723 Newstalgia