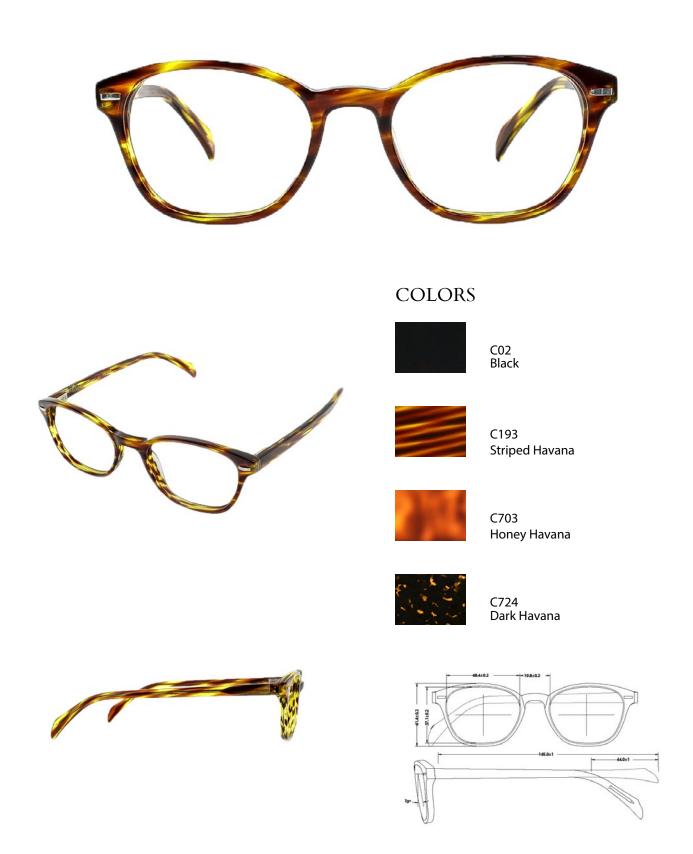

FRAME (Size: 46-20mm | B: 38mm | Temple: 145mm | Material: Cellulose Acetate) FRAME (Size: 48-20mm | B: 39,7mm | Temple: 145mm | Material: Cellulose Acetate)

FRAME (Size: 51-19mm | B: 38,2mm | Temple: 145mm | Material: Cellulose Acetate)

## COLORS

C02 Black

C199 Dual Shade

C685 Tortoise Shell

C724 Dark Havana

FRAME (Size: 53-17mm | B: 40mm | Temple: 150mm | Material: Cellulose Acetate)

FRAME (Size: 48-18mm | B: 32mm | Temple: 145mm | Material: Cellulose Acetate) FRAME (Size: 50-19mm | B: 33,3mm | Temple: 145mm | Material: Cellulose Acetate)