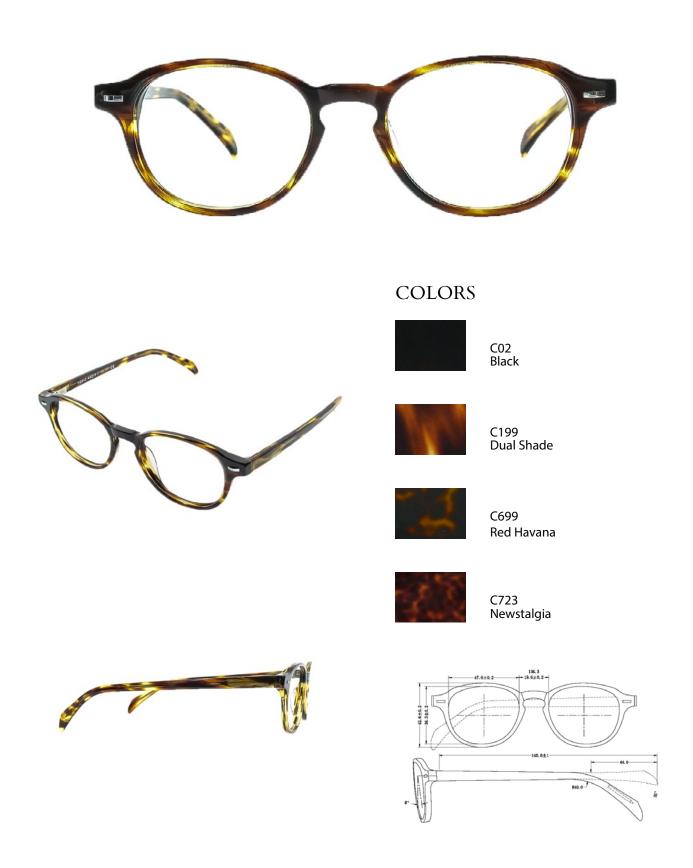

## COLORS

C02 Black

C199 Dual Shade

C685 Tortoise Shell

C724 Dark Havana

FRAME (Size: 53-17mm | B: 40mm | Temple: 150mm | Material: Cellulose Acetate)

FRAME (Size: 48-18mm | B: 32mm | Temple: 145mm | Material: Cellulose Acetate) FRAME (Size: 50-19mm | B: 33,3mm | Temple: 145mm | Material: Cellulose Acetate)