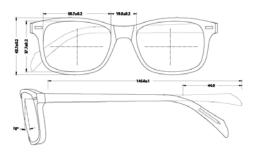

FRAME (Size: 46-20mm | B: 38mm | Temple: 145mm | Material: Cellulose Acetate) FRAME (Size: 48-20mm | B: 39,7mm | Temple: 145mm | Material: Cellulose Acetate)

FRAME (Size: 51-19mm | B: 38,2mm | Temple: 145mm | Material: Cellulose Acetate)

C02 Black

C192 Vintage Havana

C699 Red Havana

C703 Honey Havana

FRAME (Size: 49-20mm I B: 39,5mm | Temple: 145mm | Material: Cellulose Acetate)

FRAME (Size: 50-19mm | B: 32,2mm | Temple: 145mm | Material: Cellulose Acetate) FRAME (Size: 52-20mm | B: 33,5mm | Temple: 150mm | Material: Cellulose Acetate)