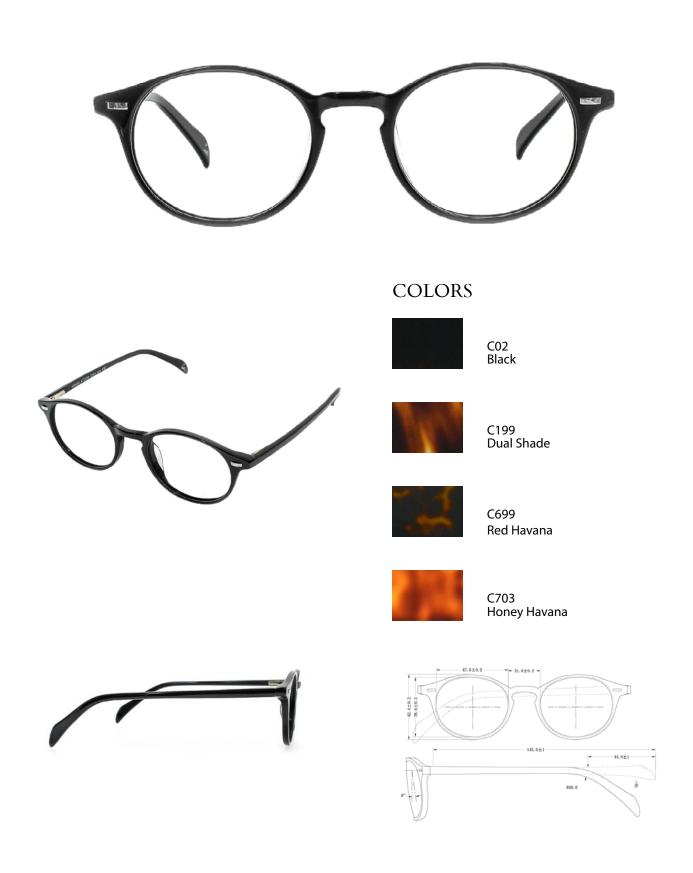

FRAME (Size: 46-20mm | B: 38mm | Temple: 145mm | Material: Cellulose Acetate) FRAME (Size: 48-20mm | B: 39,7mm | Temple: 145mm | Material: Cellulose Acetate)

FRAME (Size: 51-19mm | B: 38,2mm | Temple: 145mm | Material: Cellulose Acetate)

C02 Black

C192 Vintage Havana

C685 Tortoise Shell

C724 Dark Havanna

FRAME (Size: 49-19mm | B: 39,3mm | Temple: 145mm | Material: Cellulose Acetate)

FRAME (Size: 52-19mm | B: 36,2mm | Temple: 145mm | Material: Cellulose Acetate)