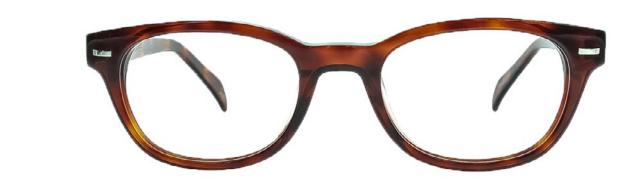

C02 Black

C192 Vintage Havana

C685 Tortoise Shell

C724 Dark Havanna

FRAME (Size: 49-19mm | B: 39,3mm | Temple: 145mm | Material: Cellulose Acetate)

FRAME (Size: 52-19mm | B: 36,2mm | Temple: 145mm | Material: Cellulose Acetate)

FRAME (Size: 49-19mm | B: 38,1mm | Temple: 145mm | Material: Cellulose Acetate)

FRAME (Size: 51-19mm | B: 37,5mm | Temple: 150mm | Material: Cellulose Acetate)

C192 Vintage Havana

C685 Tortoise Shell

C724 Dark Havana