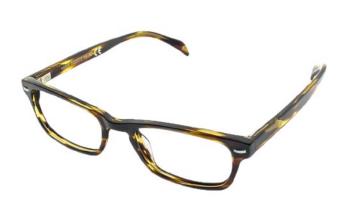

C02 Black

C192 Vintage Havana

C199 Dual Shade

C703 Honey Havana

FRAME (Size: 47-23mm | B: 42,1mm | Temple: 150mm | Material: Cellulose Acetate)

C02 Black

C193 Striped Havana

C723 Newstalgia