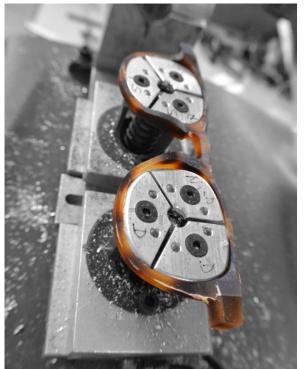

# GIORGIO VALMASSOI

OCCHIALI 1971

Only the finest materials are used in each creation:

- MAZZUCCHELLI 1849 Cellulose Acetate
- LASER ENGRAVING
  Precision manufactured lasers delivers the highest possible laser engraving performance, filled with silver painting

 HIGH PERFORMANCE SPRING HINGES 1971 and GV's Details Material Nickel Silver

- "THE SIGNATURE"

The final touch for each creation. Giorgio
Valmassoi's signature is permanentlyinserted
inside the right temple's tip