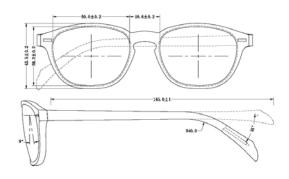

FRAME (Size: 46-20mm | B: 38mm | Temple: 145mm | Material: Cellulose Acetate) FRAME (Size: 48-20mm | B: 39,7mm | Temple: 145mm | Material: Cellulose Acetate)

FRAME (Size: 51-19mm | B: 38,2mm | Temple: 145mm | Material: Cellulose Acetate)