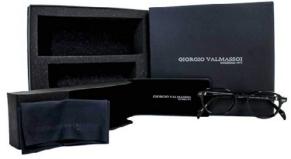

#### GIORGIO VALMASSOI CASE BOX FEATURES:

- BLACK SHOPPING BAG WITH SILVER LOGO
- HINGED HARD CASE WITH DEBOSSED SYMBOLS; FELT INTERIOR WITH LOGO; BLACK SYNTHETIC SAFFIANO LEATHER SCRATCH RESISTANT. INCLUDES MICROFIBER CLEANING CLOTH. CASE DESIGNED EXCLUSIVELY FOR GIORGIO VALMASSOI 1971.
- TWO PIECES OF MAZZUCCHELLI'S CELLULOSE ACETATE WHICH HAVE BEEN CUT FROM THE FRAME'S FRONT DURING THE INITIAL PHASE OF MANUFACTURING TO EXPERIENCE FIRST HAND THE QUALITY AND DURABILITY OF THE FRAME.
- STANDARD POP MARKETING MATERIALS
- COUNTER CARDS (12 X 8 IN)
- COUNTER CARDS (16.5 X 12 IN)
- BANNER (Multiple image options)
- SMALL ACRYLIC PLAQUE (5 X 2.5 X 7.5 IN)