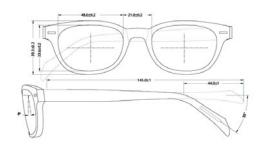

FRAME (Size: 46-20mm | B: 38mm | Temple: 145mm | Material: Cellulose Acetate) FRAME (Size: 48-20mm | B: 39,7mm | Temple: 145mm | Material: Cellulose Acetate)

FRAME (Size: 51-19mm | B: 38,2mm | Temple: 145mm | Material: Cellulose Acetate)