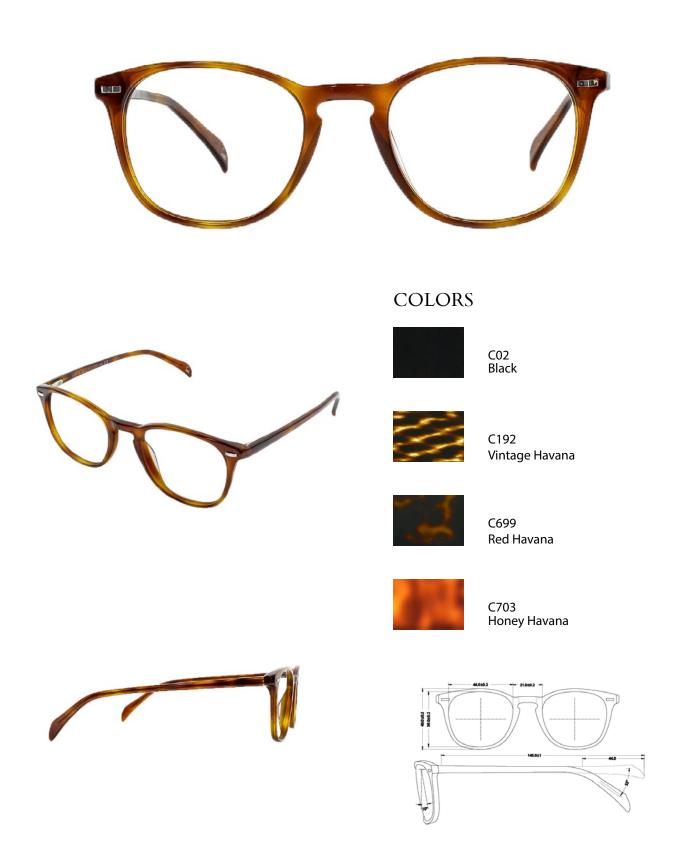

C02 Black

C192 Vintage Havana

C699 Red Havana

C703 Honey Havana

FRAME (Size: 49-20mm I B: 39,5mm | Temple: 145mm | Material: Cellulose Acetate)

FRAME (Size: 50-19mm | B: 32,2mm | Temple: 145mm | Material: Cellulose Acetate) FRAME (Size: 52-20mm | B: 33,5mm | Temple: 150mm | Material: Cellulose Acetate)