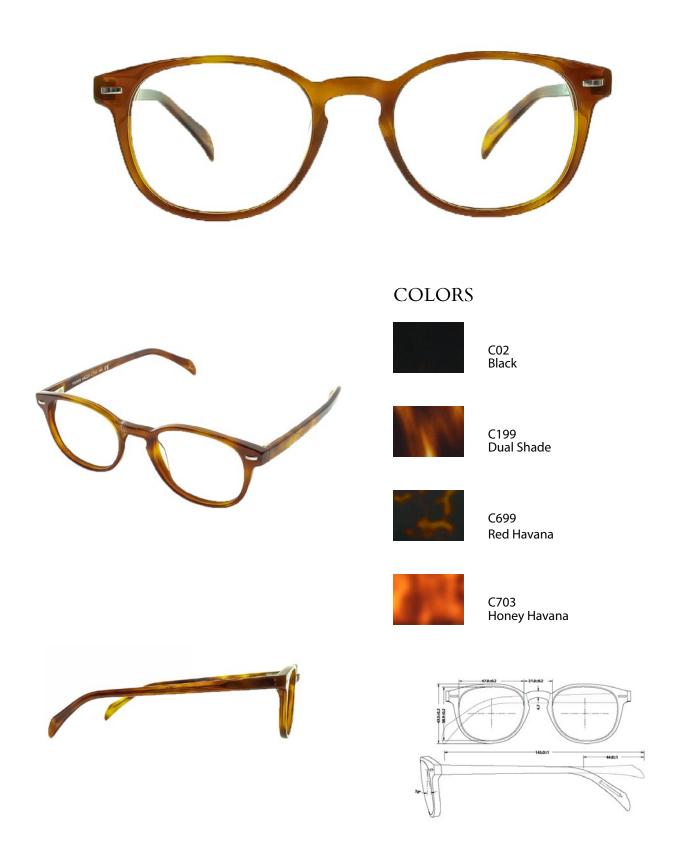

## COLORS

C02 Black

C199 Dual Shade

C685 Tortoise Shell

C724 Dark Havana

FRAME (Size: 53-17mm | B: 40mm | Temple: 150mm | Material: Cellulose Acetate)

FRAME (Size: 48-18mm | B: 32mm | Temple: 145mm | Material: Cellulose Acetate) FRAME (Size: 50-19mm | B: 33,3mm | Temple: 145mm | Material: Cellulose Acetate)