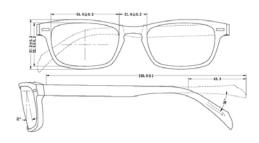

FRAME (Size: 46-20mm | B: 38mm | Temple: 145mm | Material: Cellulose Acetate) FRAME (Size: 48-20mm | B: 39,7mm | Temple: 145mm | Material: Cellulose Acetate)

FRAME (Size: 51-19mm | B: 38,2mm | Temple: 145mm | Material: Cellulose Acetate)