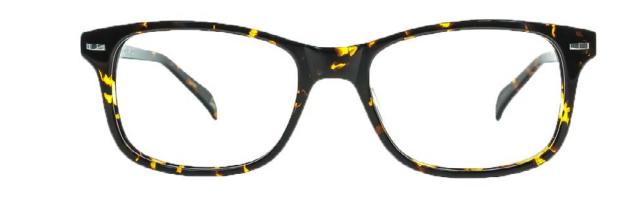

FRAME (Size: 46-20mm | B: 38mm | Temple: 145mm | Material: Cellulose Acetate) FRAME (Size: 48-20mm | B: 39,7mm | Temple: 145mm | Material: Cellulose Acetate)

FRAME (Size: 51-19mm | B: 38,2mm | Temple: 145mm | Material: Cellulose Acetate)

C02 Black

C192 Vintage Havana

C685 Tortoise Shell

C724 Dark Havanna

FRAME (Size: 49-19mm | B: 39,3mm | Temple: 145mm | Material: Cellulose Acetate)

FRAME (Size: 52-19mm | B: 36,2mm | Temple: 145mm | Material: Cellulose Acetate)

FRAME (Size: 49-19mm | B: 38,1mm | Temple: 145mm | Material: Cellulose Acetate)

FRAME (Size: 51-19mm | B: 37,5mm | Temple: 150mm | Material: Cellulose Acetate)

C192 Vintage Havana

C685 Tortoise Shell

C724 Dark Havana

FRAME (Size: 48-19mm | B: 39mm | Temple: 145mm | Material: Cellulose Acetate) FRAME (Size: 50-19mm | B: 39,4mm | Temple: 150mm | Material: Cellulose Acetate)

FRAME (Size: 49-20mm I B: 34,6mm I Temple: 145mm I Material: Cellulose Acetate)

C02 Black

C699 Red Havana

C723 Newstalgia

C724 Dark Havana

FRAME (Size: 48-20mm | B: 39,9mm | Temple: 145mm | Material: Cellulose Acetate) FRAME (Size: 50-20mm | B: 51,6mm | Temple: 150mm | Material: Cellulose Acetate)

FRAME (Size: 49-20mm | B: 39,5mm | Temple: 145mm | Material: Cellulose Acetate)

## COLORS

C02 Black

C199 Dual Shade

C685 Tortoise Shell

C724 Dark Havana

FRAME (Size: 53-17mm | B: 40mm | Temple: 150mm | Material: Cellulose Acetate)

FRAME (Size: 48-18mm | B: 32mm | Temple: 145mm | Material: Cellulose Acetate) FRAME (Size: 50-19mm | B: 33,3mm | Temple: 145mm | Material: Cellulose Acetate)

C02 Black

C192 Vintage Havana

C699 Red Havana

C703 Honey Havana

FRAME (Size: 49-20mm I B: 39,5mm | Temple: 145mm | Material: Cellulose Acetate)

FRAME (Size: 50-19mm | B: 32,2mm | Temple: 145mm | Material: Cellulose Acetate) FRAME (Size: 52-20mm | B: 33,5mm | Temple: 150mm | Material: Cellulose Acetate)

C02 Black

C192 Vintage Havana

C199 Dual Shade

C703 Honey Havana

FRAME (Size: 47-23mm | B: 42,1mm | Temple: 150mm | Material: Cellulose Acetate)

C02 Black

C193 Striped Havana

C723 Newstalgia

C724 Dark Havana

FRAME (Size: 52-18mm | B: 38,7mm | Temple: 145mm | Material: Cellulose Acetate)

C02 Black

C192 Vintage Havana

C703 Honey Havana

C724 Dark Havana

FRAME (Size: 47-20mm | B: 40mm | Temple: 145mm | Material: Cellulose Acetate) FRAME (Size: 49-21mm | B: 41,7mm | Temple: 150mm | Material: Cellulose Acetate)